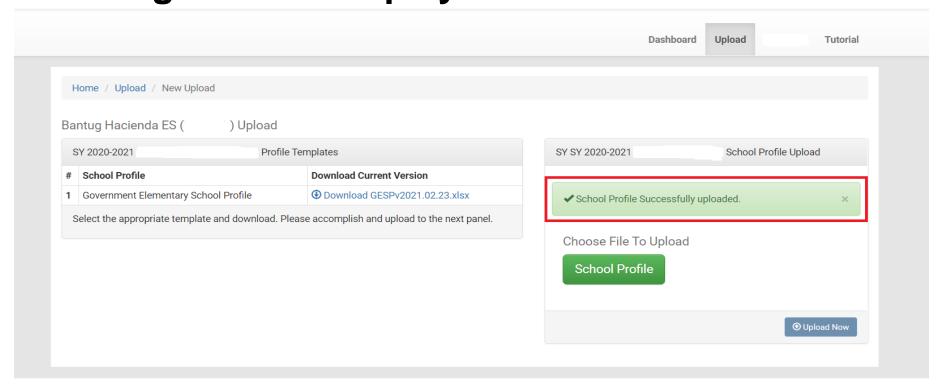

#### If there are <u>errors found</u> in the uploaded file:

2. A table (TEMPLATE ERRORS) will be displayed to list the errors found in the uploaded template.

If the <u>uploaded file has no errors</u>, a "School Profile Successfully uploaded" notification message will be displayed.