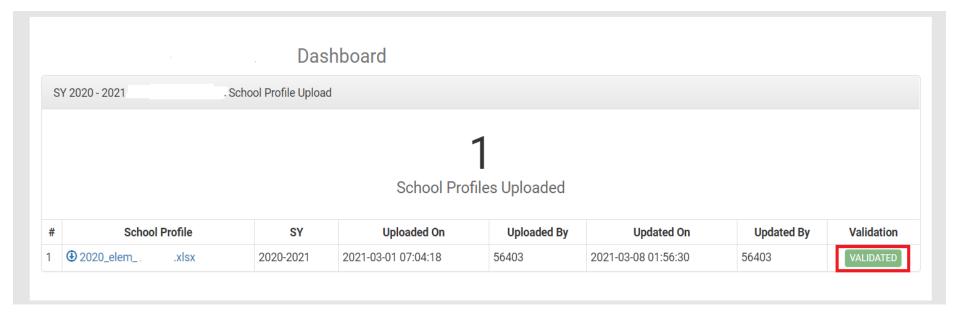

#### Steps:

8. To view/download the uploaded template/s, click the Dashboard tab. Then, click the template's name under School Profile column.

School can no longer upload the school profile template/s once it has been validated by the Division Planning Officer (DPO).