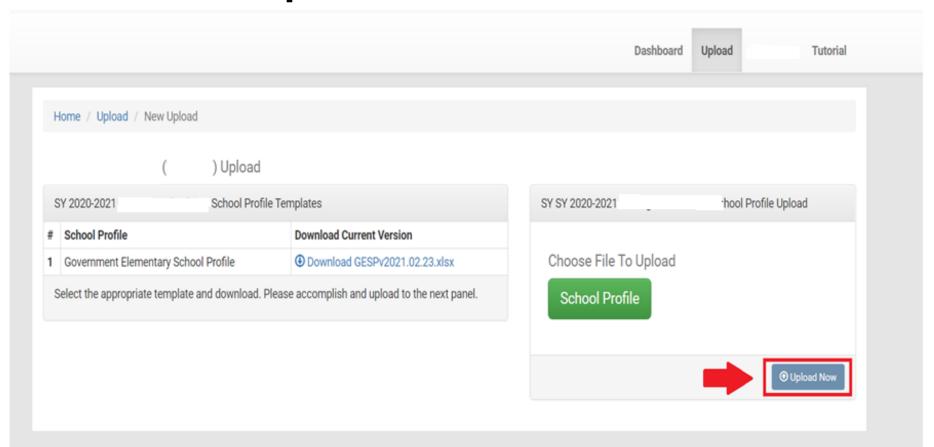

|
| Year acquired                                        | Please enter valid year.                |
|                                                      |                                         |



#### Steps:

- 1. Login to <a href="http://beis.deped.gov.ph">http://beis.deped.gov.ph</a> using School Head Account.
- 2. Click on the <u>Basic Education Information</u> <u>System link under DepEd Apps group panel.</u>



#### Steps:

3. Click the Upload tab.



#### Steps:

#### 4. Download the School Profile template/s.



#### Steps:

#### 5. Accomplished the downloaded template/s.



Note that some questions have drop down options.



#### Steps:

6. Click the School Profile button to search for the file to be uploaded.



#### Steps:

#### 7. Click the Upload Now button.



#### If there are <u>errors found</u> in the uploaded file:

1. An error notification message will be displayed.



#### If there are <u>errors found</u> in the uploaded file:

2. A table (TEMPLATE ERRORS) will be displayed to list the errors found in the uploaded template.



If the <u>uploaded file has no errors</u>, a "School Profile Successfully uploaded" notification message will be displayed.



#### Steps:

8. To view/download the uploaded template/s, click the Dashboard tab. Then, click the template's name under School Profile column.



School can no longer upload the school profile template/s once it has been validated by the Division Planning Officer (DPO).



For reversion request, kindly contact your respective DPO.

# THANK YOU



+632 8636 4878

+632 8633 2658



support.e