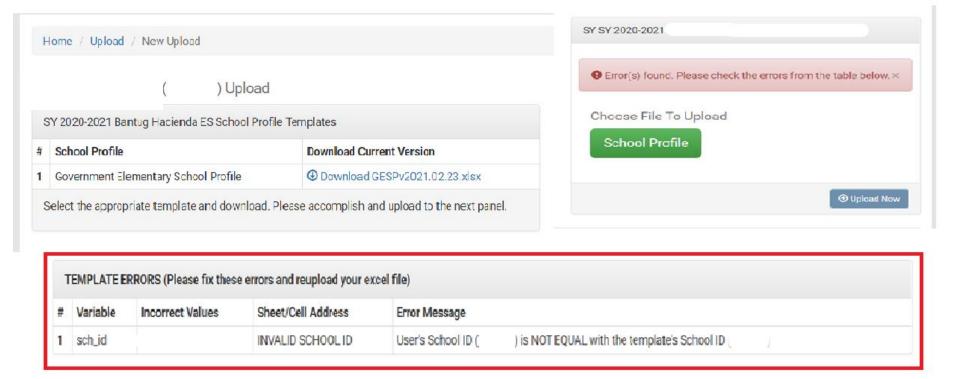

#### If there are <u>errors found</u> in the uploaded file:

1. An error notification message will be displayed.

#### If there are <u>errors found</u> in the uploaded file:

2. A table (TEMPLATE ERRORS) will be displayed to list the errors found in the uploaded template.

If the <u>uploaded file has no errors</u>, a "School Profile Successfully uploaded" notification message will be displayed.