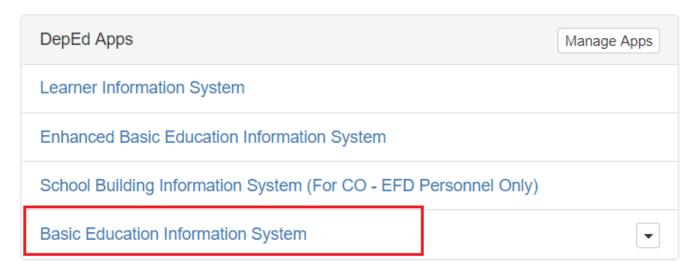

#### Steps:

- 1. Login to <a href="http://beis.deped.gov.ph">http://beis.deped.gov.ph</a> using School Head Account.
- 2. Click on the <u>Basic Education Information</u> <u>System link under DepEd Apps group panel.</u>