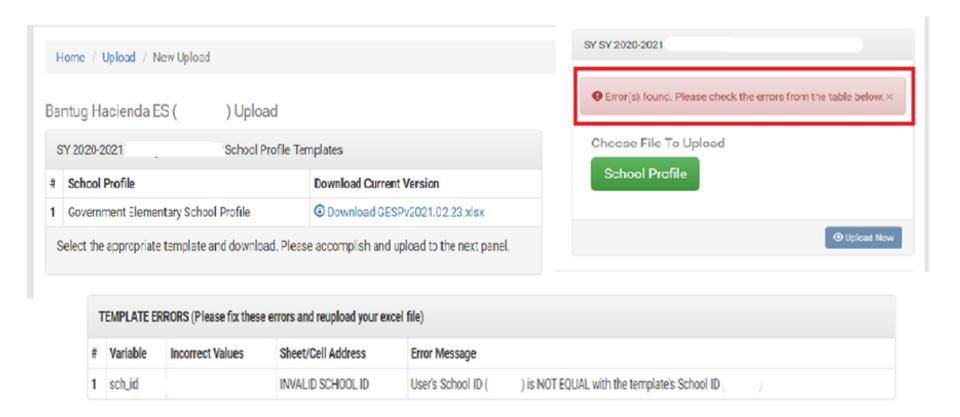

#### If there are <u>errors found</u> in the uploaded file:

1. An error notification message will be displayed.

#### If there are <u>errors found</u> in the uploaded file:

2. A table (TEMPLATE ERRORS) will be displayed to list the errors found in the uploaded template.

If the <u>uploaded file has no errors</u>, a "School Profile Successfully uploaded" notification message will be displayed.