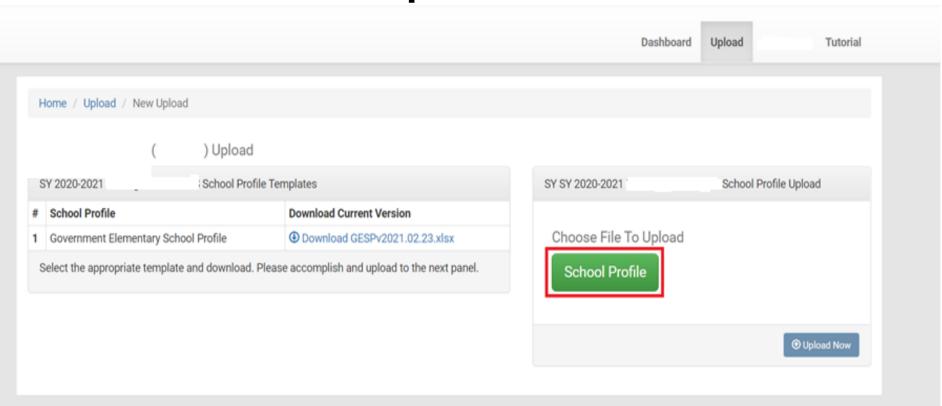

#### 4. Download the School Profile template/s.

#### Steps:

6. Click the School Profile button to search for the file to be uploaded.