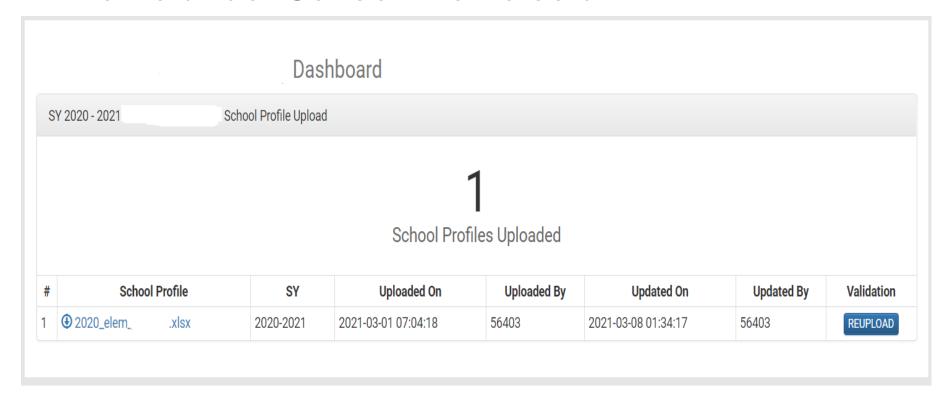

#### Steps:

8. To view/download the uploaded template/s, click the Dashboard tab. Then, click the template's name under School Profile column.

School can no longer upload the school profile template/s once it has been validated by the Division Planning Officer (DPO).