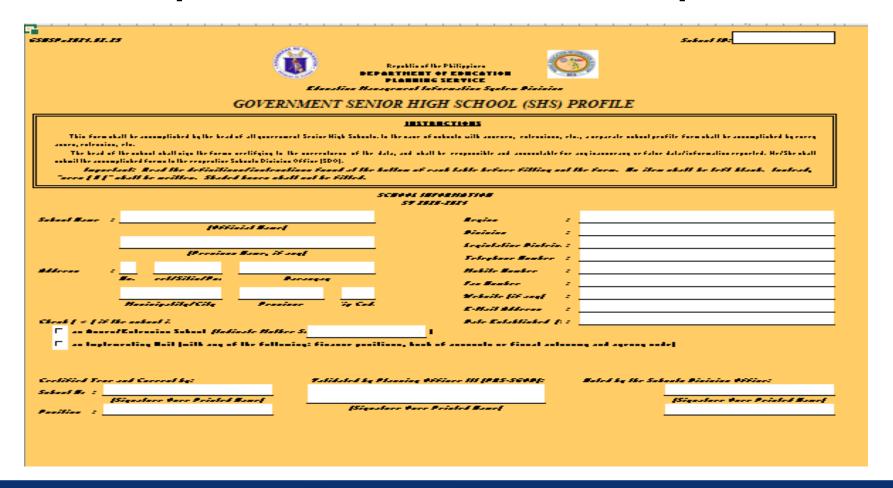

#### 5. Accomplished the downloaded template/s.

Note that some questions have drop down options.