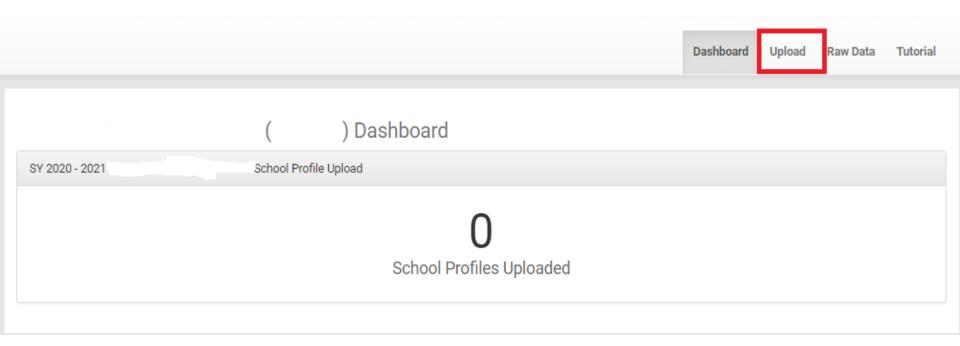

ease select on the list provided.     |
|                                                      |                                         |
| MOOE                                                 | Please enter valid number               |
|                                                      | between 0-20,000,000.00                 |
| Year acquired                                        | Please enter valid year.                |
|                                                      |                                         |



#### Steps:

- 1. Login to <a href="http://beis.deped.gov.ph">http://beis.deped.gov.ph</a> using School Head Account.
- 2. Click on the <u>Basic Education Information</u> <u>System link under DepEd Apps group panel.</u>



#### Steps:

3. Click the Upload tab.



#### Steps:

#### 4. Download the School Profile template/s.



#### Steps:

#### 5. Accomplished the downloaded template/s.



Note that some questions have drop down options.



#### Steps:

6. Click the School Profile button to search for the file to be uploaded.



#### Steps:

#### 7. Click the Upload Now button.



#### If there are <u>errors found</u> in the uploaded file:

1. An error notification message will be displayed.



#### If there are <u>errors found</u> in the uploaded file:

2. A table (TEMPLATE ERRORS) will be displayed to list the errors found in the uploaded template.



If the <u>uploaded file has no errors</u>, a "School Profile Successfully uploaded" notification message will be displayed.



#### Steps:

8. To view/download the uploaded template/s, click the Da