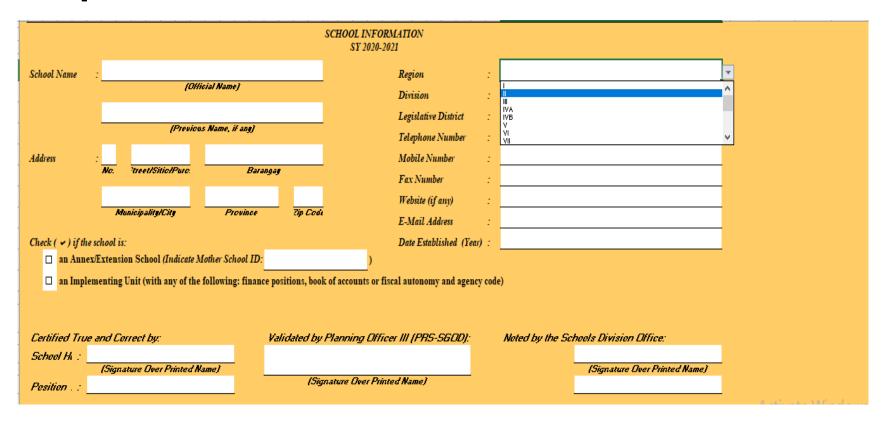

#### 5. Accomplished the downloaded template/s.

Note that some questions have drop down options.