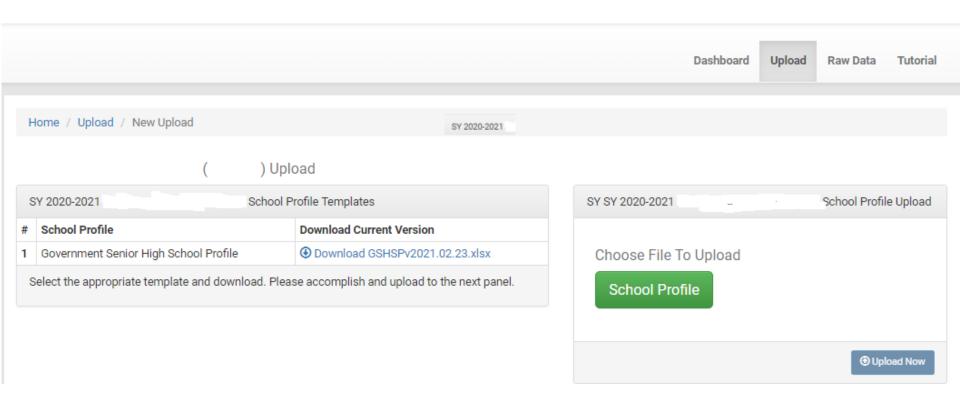

#### 4. Download the School Profile template/s.

#### Steps:

6. Click the School Profile button to search for the file to be uploaded.