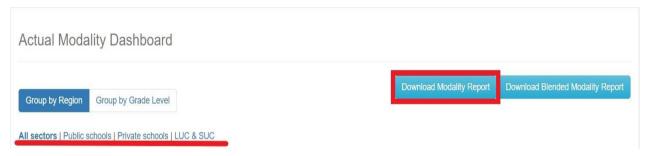

#### **REMINDERS:**

All sectors | Public schools | Private schools | LUC & SUC

- Only learners with no pending transactions or 'No Status" will be counted in the dashboard.
- Combination of Modalities for Blended Learning may not be equal to number of learners with "Blended" as actual modality. This is due to some learners have not yet updated their Blended Learning details.

#### Download Modality Report

Modality Report for Region/Division/School (Based on account used and sector)
should be downloaded