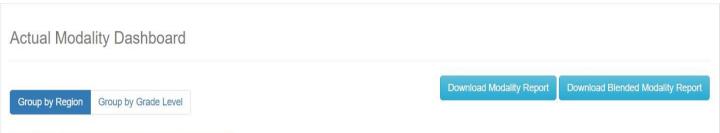

#### Modality Dashboard

 Dashboard displays LIS BOSY 2020-2021 enrollment table and Combination of Modalities for Blended Learning table

#### Group by Grade Level

 LIS BOSY 2020-2021 and Combination of Modalities for Blended Learning should be displayed by Grade level and Sector