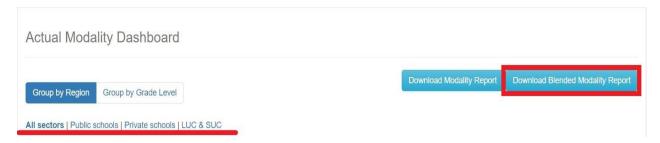

#### **REMINDERS:**

All sectors | Public schools | Private schools | LUC & SUC

- Only learners with no pending transactions or 'No Status" will be counted in the dashboard.
- Combination of Modalities for Blended Learning may not be equal to number of learners with "Blended" as actual modality. This is due to some learners have not yet updated their Blended Learning details.

#### Download Blended Modality Report

Blended Modality Report for Region/Division/School (Based on account used and sector) should be downloaded