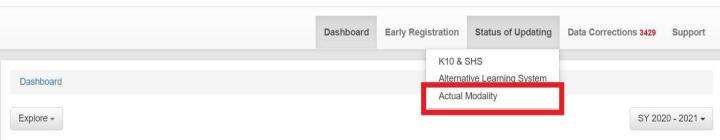

**Learner Information System** 

October 27, 2020

Please be advised that the following facilities are now available:

- Modality Dashboard
  - These facilities can be found under the Status of Updating Tab.

#### Modality Dashboard

 Dashboard displays LIS BOSY 2020-2021 enrollment table and Combination of Modalities for Blended Learning table