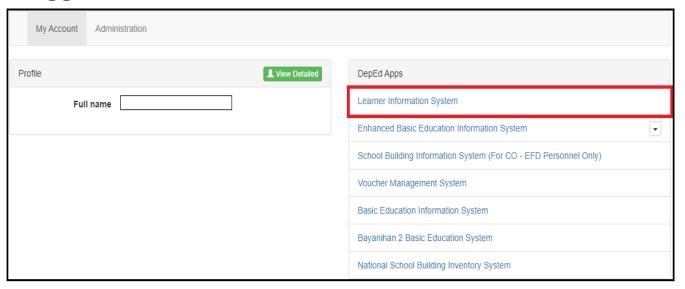

ding remarks;
- Saves the learner's grade even if the input is incomplete; and
- Generates an Excel copy of the learner's grades.









# Access is not yet available for the following:

- Public Senior High School
- Public Schools with Special Programs
- All Private Schools
- Kindergarten
- Learners under Special Education (SPED) Program
- Learners with enrollment issues (e.g., pending enrollment/transfers/approval)

#### Note:

• For transferees, the receiving school will encode/re-encode their grades for the current School Year.









# **Procedure of encoding Quarterly Grades**

Go to the **LIS** website <a href="http://lis.deped.gov.ph">http://lis.deped.gov.ph</a> and log in using your account.













# 2. Once logged in under DepEd Apps, click Learner Information System.











### 3. Click the **List of Classes** tab.



### 4. Click the **View Enrolment** button.













5. Click the **Pencil** icon in the Grading column.











## 6. Input the Grades in the text box.

#### a. For Grade 1



#### **Notes:**

- **Filipino** starts at 2<sup>nd</sup> Quarter
- English starts at 3<sup>rd</sup> Quarter
- No **Science** subject
- With **Mother Tongue** subject











### b. For Grade 2



#### **Notes:**

- No **Science** subject
- With **Mother Tongue** subject











### c. For Grade 3



#### Note:

With Mother Tongue subject









### d. For Grades 4-10



#### Note:

With Edukasyong Pantahanan at Pangkabuhayan / TLE subject













# 7. Click Save, a notification will appear "Learner Grade has been updated".

| Learner Grade ha