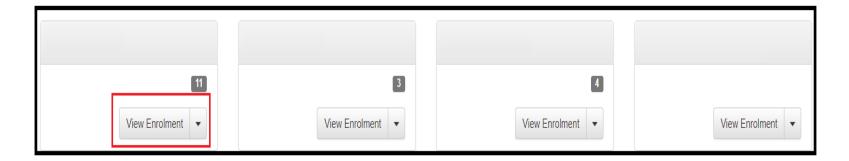

### 4. Click the **View Enrolment** button.

5. Click the **Pencil** icon in the Grading column.