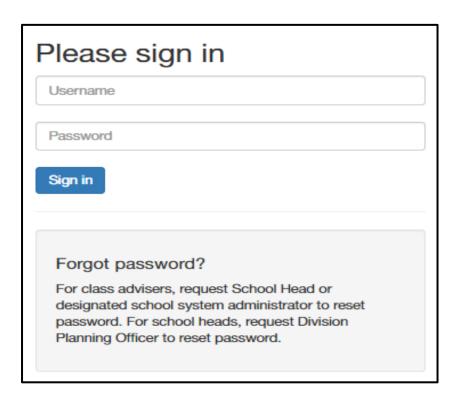

# **Procedure of encoding Quarterly Grades**

Go to the **LIS** website <a href="http://lis.deped.gov.ph">http://lis.deped.gov.ph</a> and log in using your account.