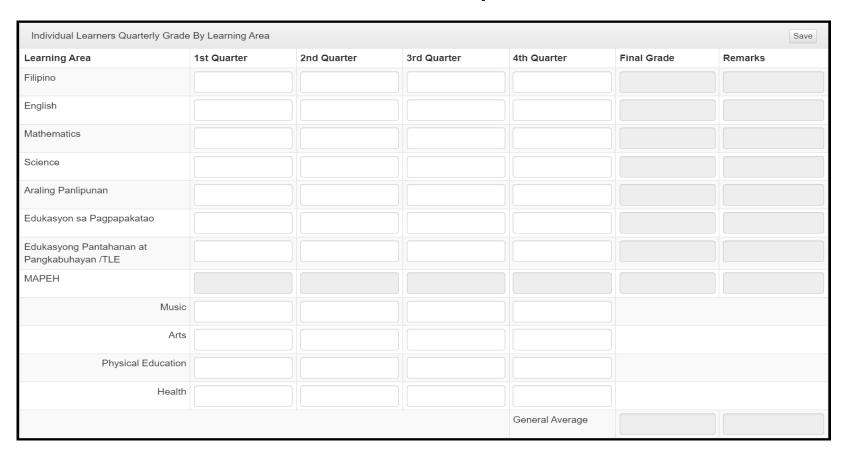

## 6. Input the Grades in the text box.

# 7. Click Save, a notification will appear "Learner Grade has been updated".

| Learner Grade has been updated                       |             |             |             |                 |             |         |  |  |  |  |
|------------------------------------------------------|-------------|-------------|-------------|-----------------|-------------|---------|--|--|--|--|
|                                                      |             |             |             |                 |             |         |  |  |  |  |
| Individual Learners Quarterly Grade By Learning Area |             |             |             |                 |             |         |  |  |  |  |
| Learning Area                                        | 1st Quarter | 2nd Quarter | 3rd Quarter | 4th Quarter     | Final Grade | Remarks |  |  |  |  |
| Filipino                                             |             |             |             |                 |             |         |  |  |  |  |
| English                                              |             |             |             |                 |             |         |  |  |  |  |
| Mathematics                                          | 90          |             |             |                 |             |         |  |  |  |  |
| Araling Panlipunan                                   | 91          |             |             |                 |             |         |  |  |  |  |
| Edukasyon sa<br>Pagpapakatao                         | 91          |             |             |                 |             |         |  |  |  |  |
| MAPEH                                                | 92          |             |             |                 |             |         |  |  |  |  |
| Music                                                | 92          |             |             |                 |             |         |  |  |  |  |
| Arts                                                 | 93          |             |             |                 |             |         |  |  |  |  |
| Physical Education                                   | 92          |             |             |                 |             |         |  |  |  |  |
| Health                                               | 92          |             |             |                 |             |         |  |  |  |  |
| Mother Tongue                                        | 93          |             |             |                 |             |         |  |  |  |  |
|                                                      |             |             |             | General Average |             |         |  |  |  |  |