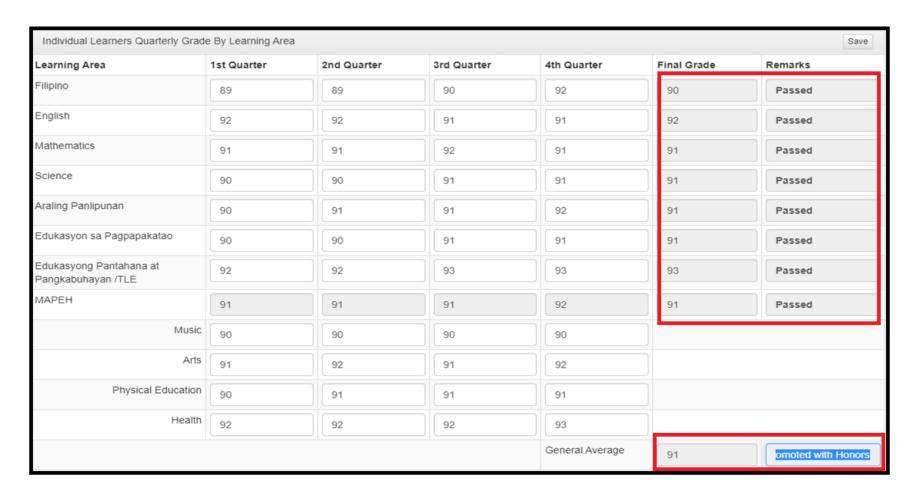

### Learner with PROMOTED WITH HONORS status

d. Promoted with Honors: General Average Value is 90-94

### Learner with PROMOTED WITH HIGH HONORS status

e. Promoted with High Honors: General Average Value is 95-97

### Learner with PROMOTED WITH HIGHEST HONORS status

f. **Promoted with Highest Honors**: General Average Value is 98-100

To generate report, click the **Report** button.