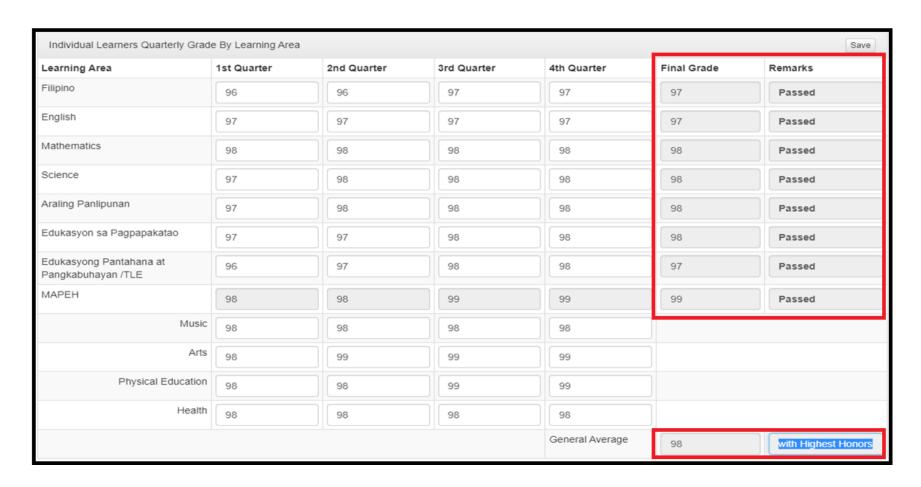

### Learner with PROMOTED WITH HONORS status

d. Promoted with Honors: General Average Value is 90-94

### Learner with PROMOTED WITH HIGH HONORS status

e. Promoted with High Honors: General Average Value is 95-97

### Learner with PROMOTED WITH HIGHEST HONORS status

f. **Promoted with Highest Honors**: General Average Value is 98-100

To generate report, click the **Report** button.