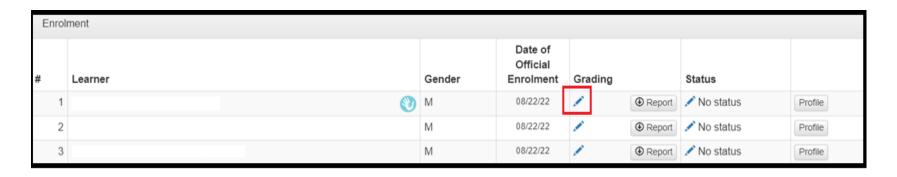

### 3. Click the **List of Classes** tab.

### 4. Click the **View Enrolment** button.

5. Click the **Pencil** icon in the Grading column.