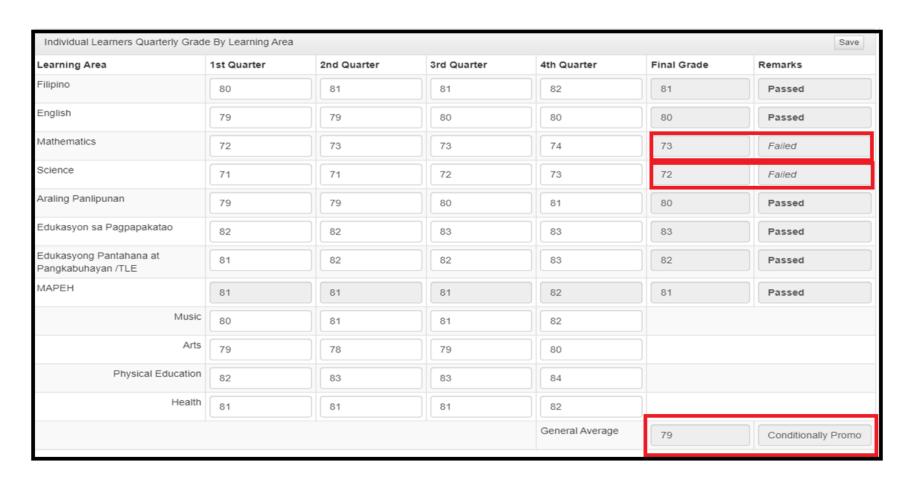

### Learner with CONDITIONALLY PROMOTED status

b. Conditionally Promoted: 1-2 Learning Area got 74-below Final Rating