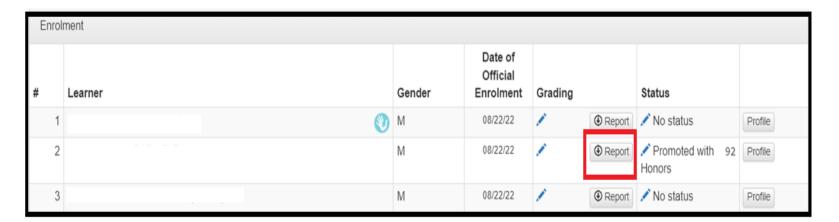

### Learner with PROMOTED WITH HIGHEST HONORS status

f. **Promoted with Highest Honors**: General Average Value is 98-100

To generate report, click the **Report** button.