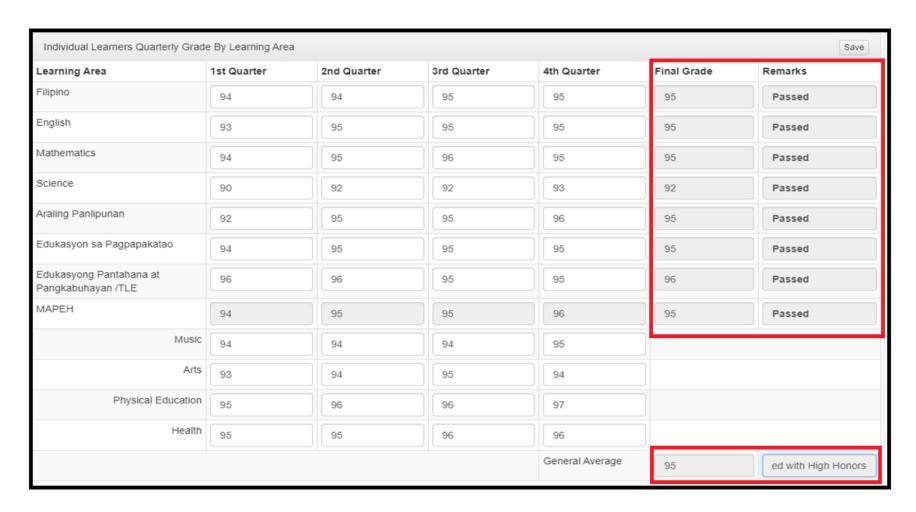

### Learner with PROMOTED WITH HONORS status

d. Promoted with Honors: General Average Value is 90-94

### Learner with PROMOTED WITH HIGH HONORS status

e. Promoted with High Honors: General Average Value is 95-97

### Learner with PROMOTED WITH HIGHEST HONORS status

f. **Promoted with Highest Honors**: General Average Value is 98-100

To generate report, click the **Report** button.