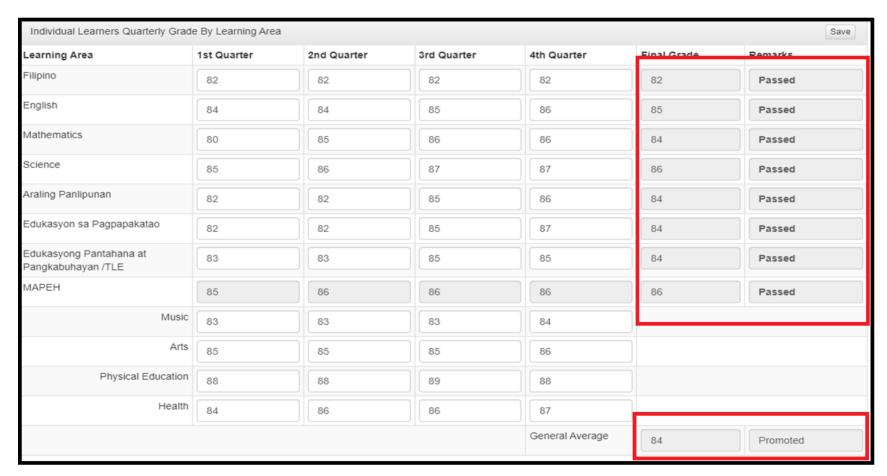

### Learner with **PROMOTED** status

c. **Promoted**: all learning areas got 75 to 89 Final Rating