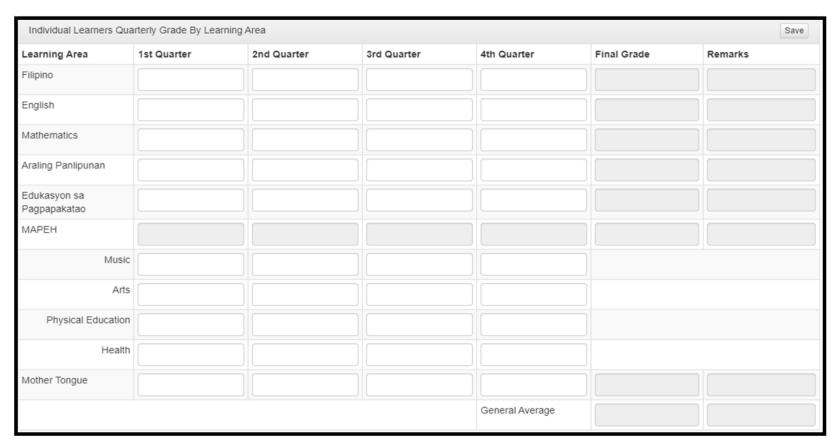

### b. For Grade 2

#### **Notes:**

- No **Science** subject
- With **Mother Tongue** subject

### c. For Grade 3

#### Note:

With Mother Tongue subject