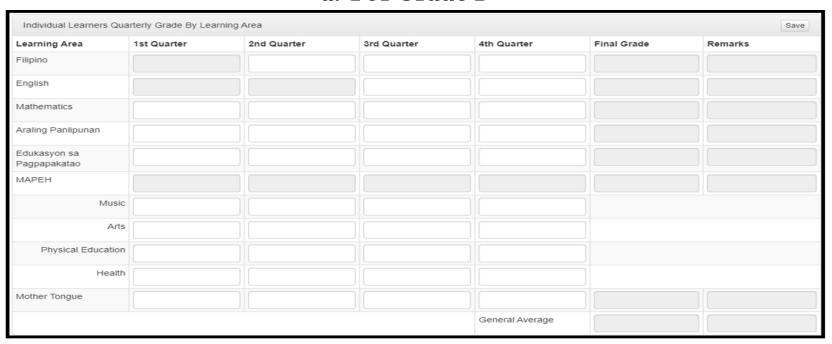

## 6. Input the Grades in the text box.

#### a. For Grade 1

#### **Notes:**

- **Filipino** starts at 2<sup>nd</sup> Quarter
- English starts at 3<sup>rd</sup> Quarter
- No **Science** subject
- With **Mother Tongue** subject