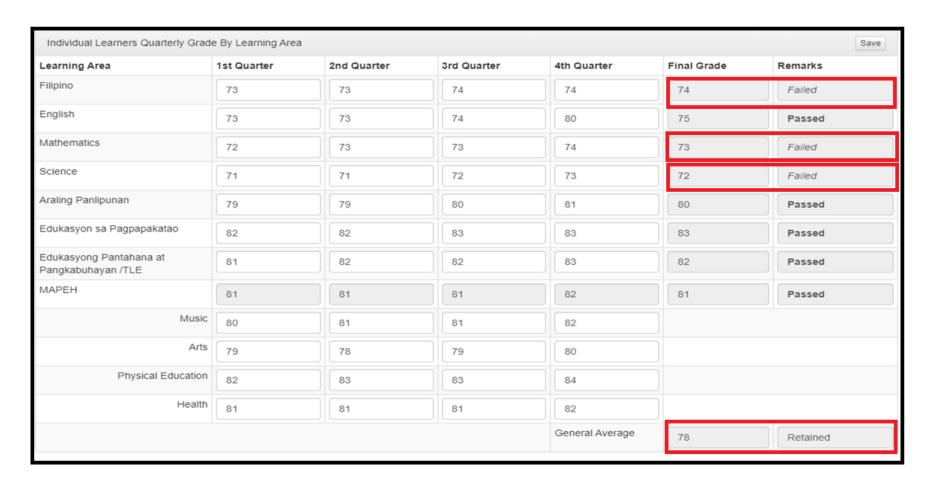

### Learner with **RETAINED** status

a. Retained: 3 or more learning areas got 74-below Final Rating

### Learner with CONDITIONALLY PROMOTED status

b. Conditionally Promoted: 1-2 Learning Area got 74-below Final Rating