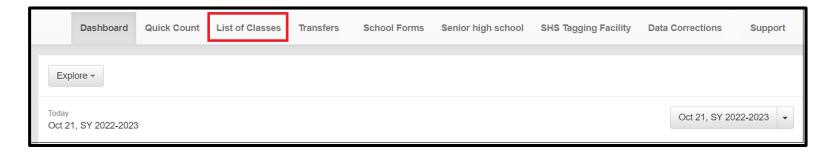

input is incomplete; and
- Generates an Excel copy of the learner's grades.









# Access is not yet available for the following:

- Public Senior High School
- Public Schools with Special Programs
- All Private Schools
- Kindergarten
- Learners under Special Education (SPED) Program
- Learners with enrollment issues (e.g., pending enrollment/transfers/approval)

#### Note:

• For transferees, the receiving school will encode/re-encode their grades for the current School Year.









# **Procedure of encoding Quarterly Grades**

Go to the **LIS** website <a href="http://lis.deped.gov.ph">http://lis.deped.gov.ph</a> and log in using your account.













# 2. Once logged in under DepEd Apps, click Learner Information System.











### 3. Click the **List of Classes** tab.



### 4. Click the **View Enrolment** button.













5. Click the **Pencil** icon in the Grading column.











## 6. Input the Grades in the text box.

#### a. For Grade 1



#### **Notes:**

- **Filipino** starts at 2<sup>nd</sup> Quarter
- English starts at 3<sup>rd</sup> Quarter
- No **Science** subject
- With **Mother Tongue** subject











### b. For Grade 2



#### **Notes:**

- No **Science** subject
- With **Mother Tongue** subject











### c. For Grade 3



#### Note:

With Mother Tongue subject









### d. For Grades 4-10



#### Note:

With Edukasyong Pantahanan at Pangkabuhayan / TLE subject













# 7. Click Save, a notification will appear "Learner Grade has been updated".

| Learner Grade has been updated                       |             |