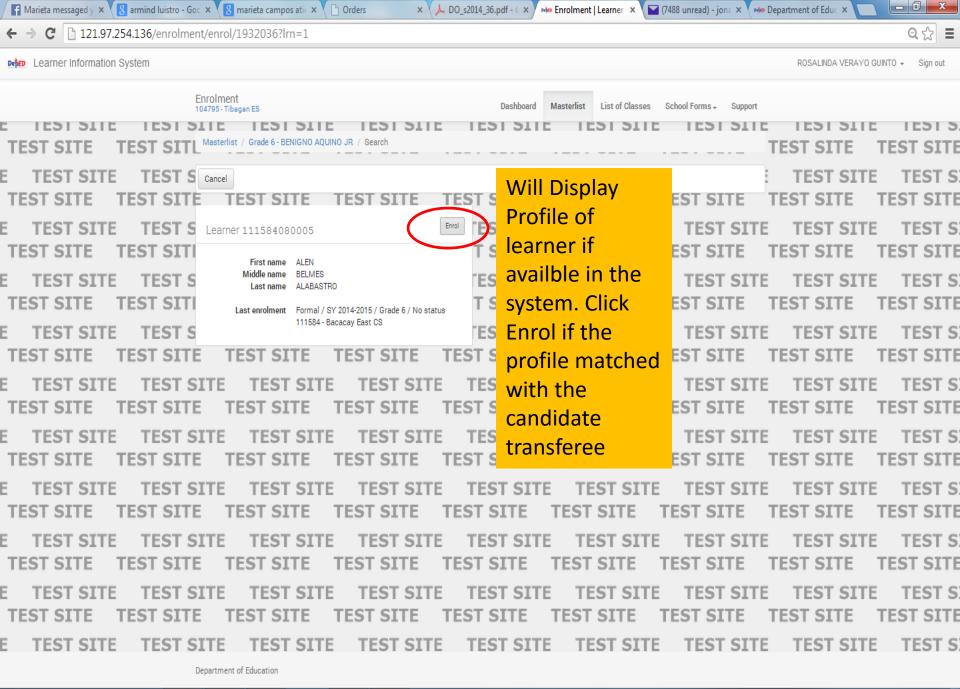

## **RECEIVING SCHOOL**

- SHALL INITIATE THE TRANSACTION
- ENROLL THRU USUAL ENROLLMENT PROCESS (GO TO SECTION THEN ENROLL LEARNER)
- IF THERE IS AN EXISTING RECORDS FROM ORGINATING SCHOOL, THE SYSTEM WILL DISPLAY INFORMATION OF LEARNER
- IF NONE RECORD DETECTED, THE SYSTEM WILL CONFIRM WITH THE USER IF THE LEARNER IS REALY A TRANSFEREE – CLICK BUTTON TO CONFIRM
- HISTORY OF LEARNER ENROLMENT WILL BE UPDATED.
   PLEASE CHECK PROFILE THEN VIEW HISTORY