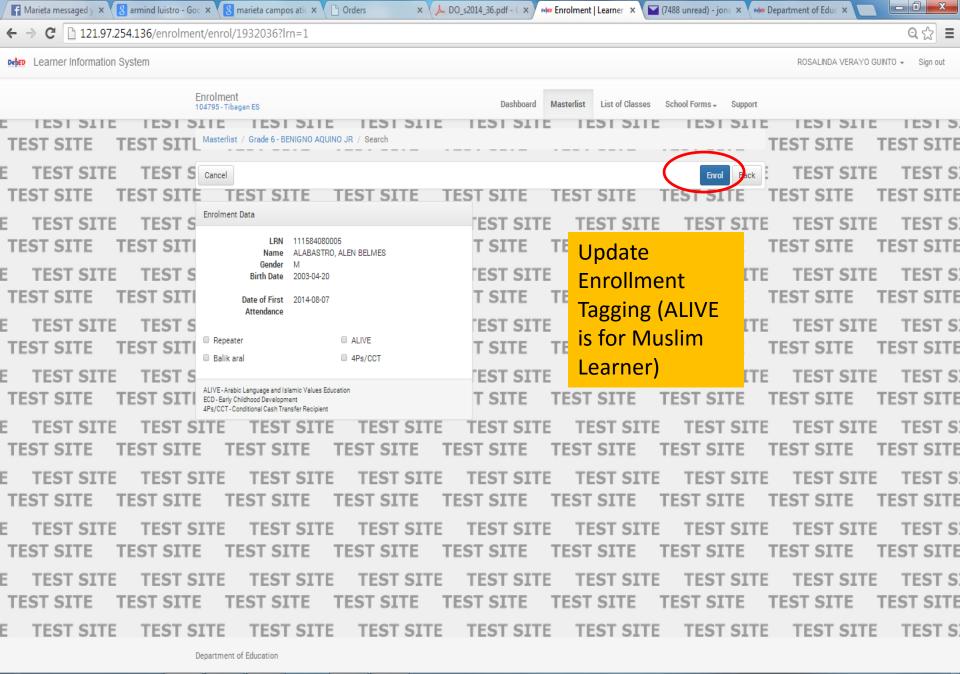

## **RECEIVING SCHOOL**

- SHALL INITIATE THE TRANSACTION
- ENROLL THRU USUAL ENROLLMENT PROCESS (GO TO SECTION THEN ENROLL LEARNER)
- IF THERE IS AN EXISTING RECORDS FROM ORGINATING SCHOOL, THE SYSTEM WILL DISPLAY INFORMATION OF LEARNER
- IF NONE RECORD DETECTED, THE SYSTEM WILL CONFIRM WITH THE USER IF THE LEARNER IS REALY A TRANSFEREE – CLICK BUTTON TO CONFIRM
- HISTORY OF LEARNER ENROLMENT WILL BE UPDATED.
   PLEASE CHECK PROFILE THEN VIEW HISTORY