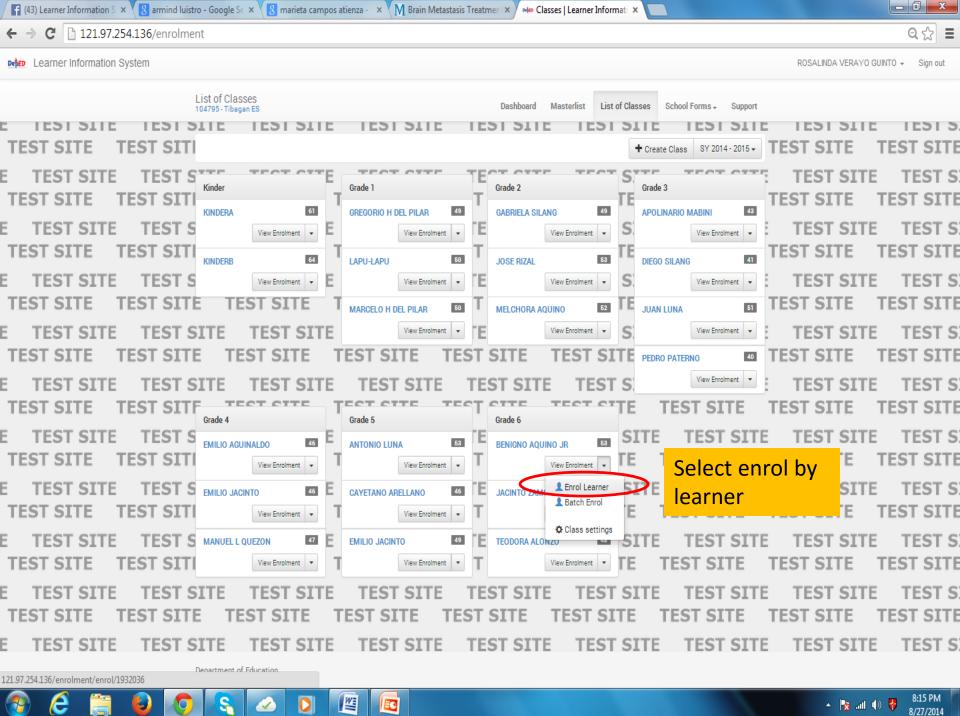

## **RECEIVING SCHOOL**

- SHALL INITIATE THE TRANSACTION
- ENROLL THRU USUAL ENROLLMENT PROCESS (GO TO SECTION THEN ENROLL LEARNER)
- IF THERE IS AN EXISTING RECORDS FROM ORGINATING SCHOOL, THE SYSTEM WILL DISPLAY INFORMATION OF LEARNER
- IF NONE RECORD DETECTED, THE SYSTEM WILL CONFIRM WITH THE USER IF THE LEARNER IS REALY A TRANSFEREE – CLICK BUTTON TO CONFIRM
- HISTORY OF LEARNER ENROLMENT WILL BE UPDATED.
   PLEASE CHECK PROFILE THEN VIEW HISTORY