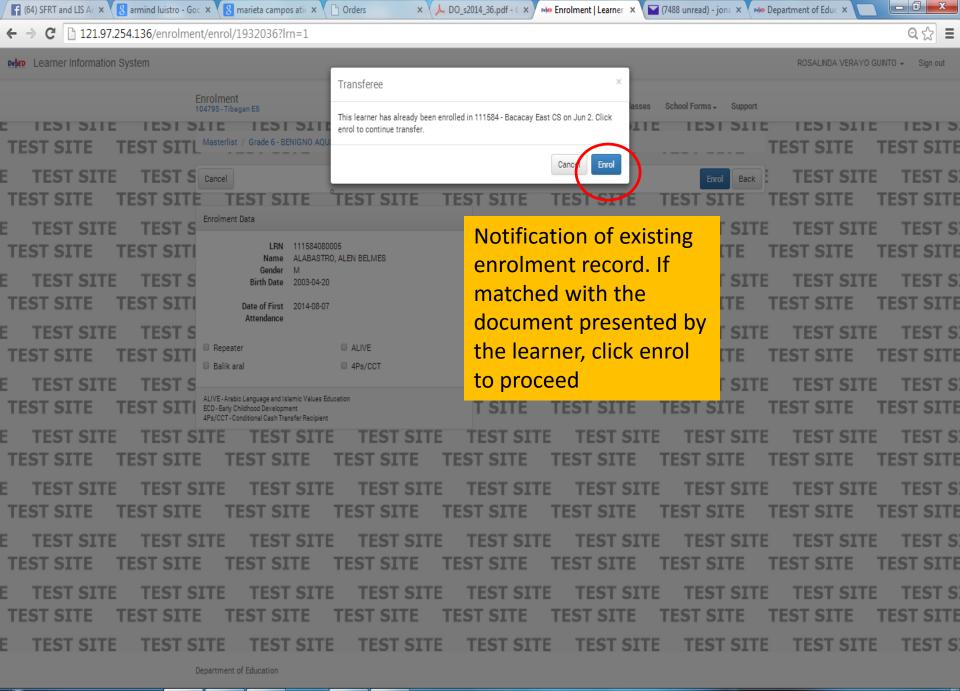

## **RECEIVING SCHOOL**

- SHALL INITIATE THE TRANSACTION
- ENROLL THRU USUAL ENROLLMENT PROCESS (GO TO SECTION THEN ENROLL LEARNER)
- IF THERE IS AN EXISTING RECORDS FROM ORGINATING SCHOOL, THE SYSTEM WILL DISPLAY INFORMATION OF LEARNER
- IF NONE RECORD DETECTED, THE SYSTEM WILL CONFIRM WITH THE USER IF THE LEARNER IS REALY A TRANSFEREE – CLICK BUTTON TO CONFIRM
- HISTORY OF LEARNER ENROLMENT WILL BE UPDATED.
   PLEASE CHECK PROFILE THEN VIEW HISTORY

## IF NO PREVIOUS RECORD

| Marieta messaged y 🗙 🚷 armind luistro - Goc 🗙 💙 💈 marieta campos at                                                                                | ie 🗙 🕐 🗋 Orders 🛛 🗙 🔥                   | - DO_s2014_36.pdf - ( × ) ⊶⊷ I                  | Enrolment   Learner 🗙 🔽    | (7490 unread) - jona 🗙 🚺 м | Department of Educ ×     |                   |
|----------------------------------------------------------------------------------------------------------------------------------------------------|-----------------------------------------|-------------------------------------------------|----------------------------|----------------------------|--------------------------|-------------------|
| ← → C □ 121.97.254.136/enrolment/enrol/1932036                                                                                                     |                                         |                                                 |                            |                            |                          | ର୍☆ ≣             |
| Learner Information System                                                                                                                         |                                         |                                                 |                            |                            | ROSALINDA VERAYO         | GUINTO 👻 Sign out |
| Enrolment<br>104795 - Tibagan ES                                                                                                                   | vide                                    | Dashboard M                                     | lasterlist List of Classes | School Forms - Support     |                          |                   |
|                                                                                                                                                    | uired                                   | IESI SIIE                                       | IESI SIIE                  | 1631 3116                  | TEST SITE                | TEST SITE         |
| TECT CITE TECT CITE TECT                                                                                                                           | ormation as<br>W record                 | TEST SITE                                       | EST SITE                   | Enrol Back                 | E TEST SITI              | E TEST S          |
| TEST SITE TEST SITE                                                                                                                                | en click YES                            | Transferee<br>Is this a ransferee<br>• Yes • No | e?                         |                            | E TEST SITI              | E TEST S          |
| TEST SITE TEST S Birth TOR<br>TEST SITE TEST SITI Date of First 201<br>Attendance                                                                  | Transferee                              | T SITE 1                                        | TEST SITE                  | TEST SITE                  | TEST SIT                 | E TEST S          |
| TEST SITE TEST S<br>TEST SITE TEST SITI Balik aral                                                                                                 | <ul><li>ALIVE</li><li>4Ps/CCT</li></ul> | TEST SITE                                       | TEST SITE                  | TEST SITE                  | E TEST SITI              | E TEST S          |
| TEST SITE TEST SITE<br>TEST SITE TEST SITE Arabic Language and Islamic<br>ECD - Early Childhood Development<br>4Ps/CCT - Conditional Cash Transfer |                                         | TEST SITE                                       | TEST SITE                  | TEST SITE<br>TEST SITE     | TEST SIT                 | E TEST S          |
| E TEST SITE TEST SITE TEST S<br>TEST SITE TEST SITE TEST SIT                                                                                       |                                         |                                                 | TEST SITE                  | TEST SITE<br>TEST SITE     | E TEST SITI              | E TEST S          |
| E TEST SITE TEST SITE TEST S<br>TEST SITE TEST SITE TEST SIT                                                                                       |                                         |                                                 | TEST SITE                  | TEST SITE<br>TEST SITE     | E TEST SITI              | E TEST S          |
| E TEST SITE TEST SITE TEST S<br>TEST SITE TEST SITE TEST SIT                                                                                       |                                         |                                                 | TEST SITE                  | TEST SITE<br>TEST SITE     | E TEST SITI              | E TEST S          |
| E TEST SITE TEST SITE TEST S<br>TEST SITE TEST SITE TEST SIT                                                                                       |                                         |                                                 | TEST SITE                  | TEST SITE<br>TEST SITE     | E TEST SITI<br>TEST SITE | E TEST S          |
| E TEST SITE TEST SITE TEST S                                                                                                                       | TE TEST SITE                            | TEST SITE                                       | TEST SITE                  | TEST SITE                  | TEST SIT                 | E TEST S          |