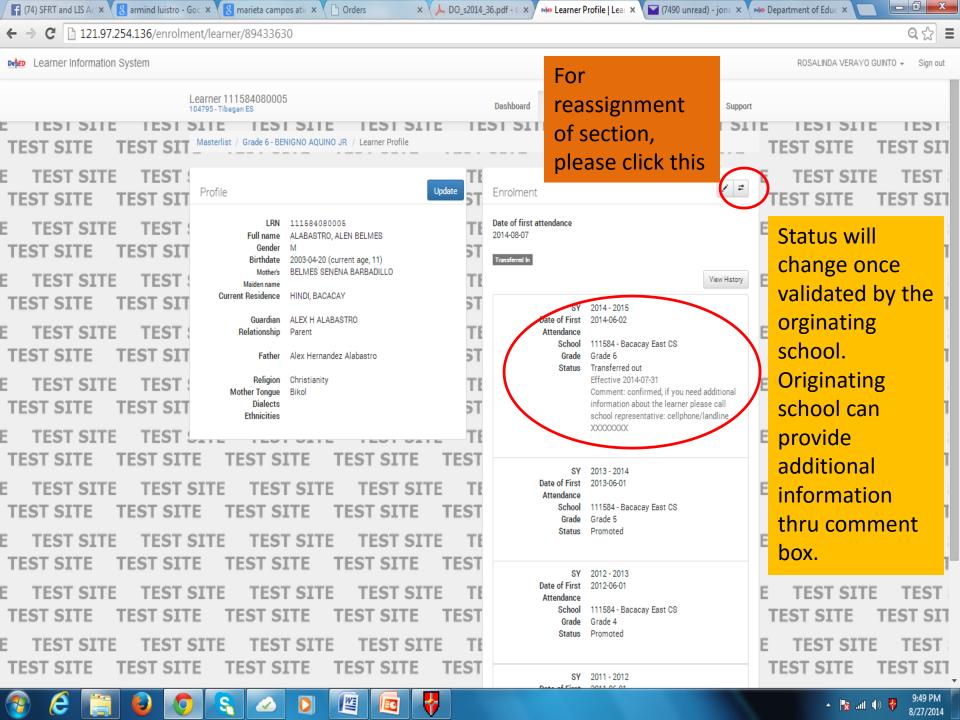

## ORIGINATING SCHOOL

- ORIGINATING SCHOOL CAN NOT INITIATE THE TRANSACTION OF TRANSFER BUT WILL RECEIVE NOTIFICATION FOR RQUESTED TRANSFER
- VIEW THE MASTERLIST
- OPEN THE LEARNER PROFILE
- CHECK IF THE REQUESTED LEARNER INFORMATION MATCHED IN CLASS RECORD
- IF VALIDATED, PROVIDE INFORMATION ABOUT THE LEARNER AND CONFIRM THE TRANSFER
- AUTOMATIC UPDATING OF CHANGE STATUS TO TRANSFERRED OUT WITH THE NAME OF RECEIVING SCHOOL