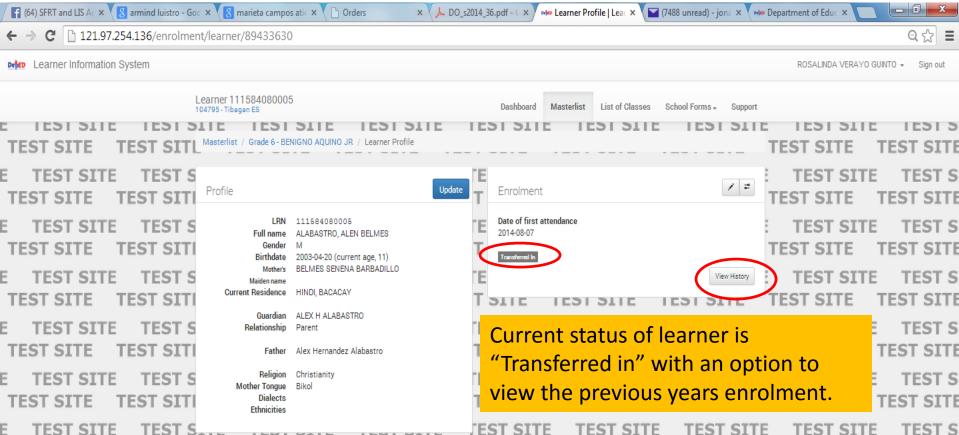

## **RECEIVING SCHOOL**

- SHALL INITIATE THE TRANSACTION
- ENROLL THRU USUAL ENROLLMENT PROCESS (GO TO SECTION THEN ENROLL LEARNER)
- IF THERE IS AN EXISTING RECORDS FROM ORGINATING SCHOOL, THE SYSTEM WILL DISPLAY INFORMATION OF LEARNER
- IF NONE RECORD DETECTED, THE SYSTEM WILL CONFIRM WITH THE USER IF THE LEARNER IS REALY A TRANSFEREE – CLICK BUTTON TO CONFIRM
- HISTORY OF LEARNER ENROLMENT WILL BE UPDATED.
   PLEASE CHECK PROFILE THEN VIEW HISTORY