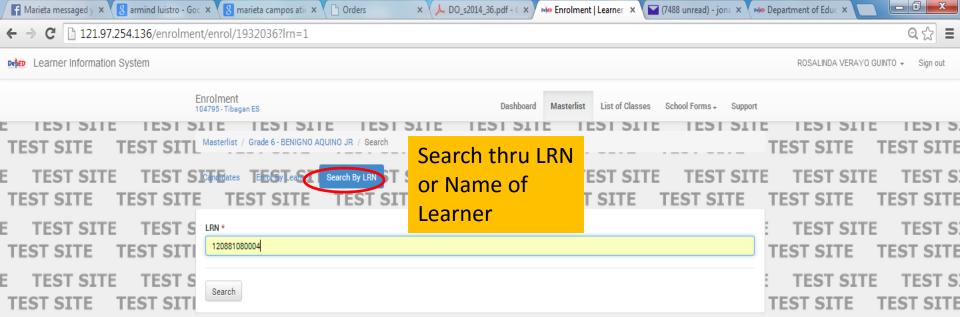

## **RECEIVING SCHOOL**

- SHALL INITIATE THE TRANSACTION
- ENROLL THRU USUAL ENROLLMENT PROCESS (GO TO SECTION THEN ENROLL LEARNER)
- IF THERE IS AN EXISTING RECORDS FROM ORGINATING SCHOOL, THE SYSTEM WILL DISPLAY INFORMATION OF LEARNER
- IF NONE RECORD DETECTED, THE SYSTEM WILL CONFIRM WITH THE USER IF THE LEARNER IS REALY A TRANSFEREE – CLICK BUTTON TO CONFIRM
- HISTORY OF LEARNER ENROLMENT WILL BE UPDATED.
   PLEASE CHECK PROFILE THEN VIEW HISTORY