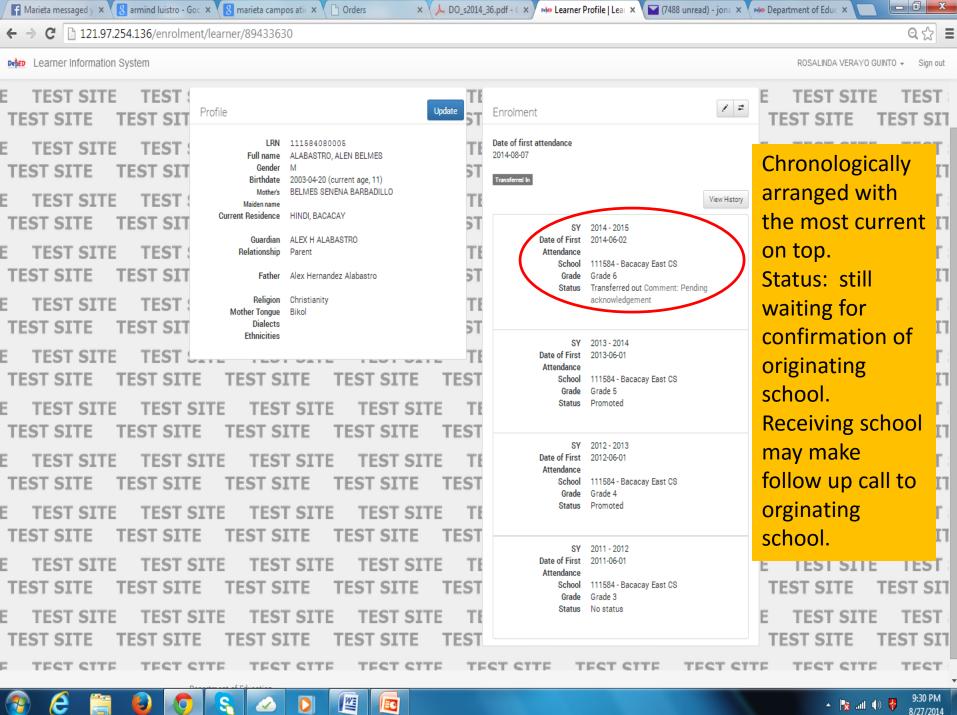

## **RECEIVING SCHOOL**

- SHALL INITIATE THE TRANSACTION
- ENROLL THRU USUAL ENROLLMENT PROCESS (GO TO SECTION THEN ENROLL LEARNER)
- IF THERE IS AN EXISTING RECORDS FROM ORGINATING SCHOOL, THE SYSTEM WILL DISPLAY INFORMATION OF LEARNER
- IF NONE RECORD DETECTED, THE SYSTEM WILL CONFIRM WITH THE USER IF THE LEARNER IS REALY A TRANSFEREE – CLICK BUTTON TO CONFIRM
- HISTORY OF LEARNER ENROLMENT WILL BE UPDATED.
   PLEASE CHECK PROFILE THEN VIEW HISTORY

## ORIGINATING SCHOOL

- ORIGINATING SCHOOL CAN NOT INITIATE THE TRANSACTION OF TRANSFER BUT WILL RECEIVE NOTIFICATION FOR RQUESTED TRANSFER
- VIEW THE MASTERLIST
- OPEN THE LEARNER PROFILE
- CHECK IF THE REQUESTED LEARNER INFORMATION MATCHED IN CLASS RECORD
- IF VALIDATED, PROVIDE INFORMATION ABOUT THE LEARNER AND CONFIRM THE TRANSFER
- AUTOMATIC UPDATING OF CHANGE STATUS TO TRANSFERRED OUT WITH THE NAME OF RECEIVING SCHOOL