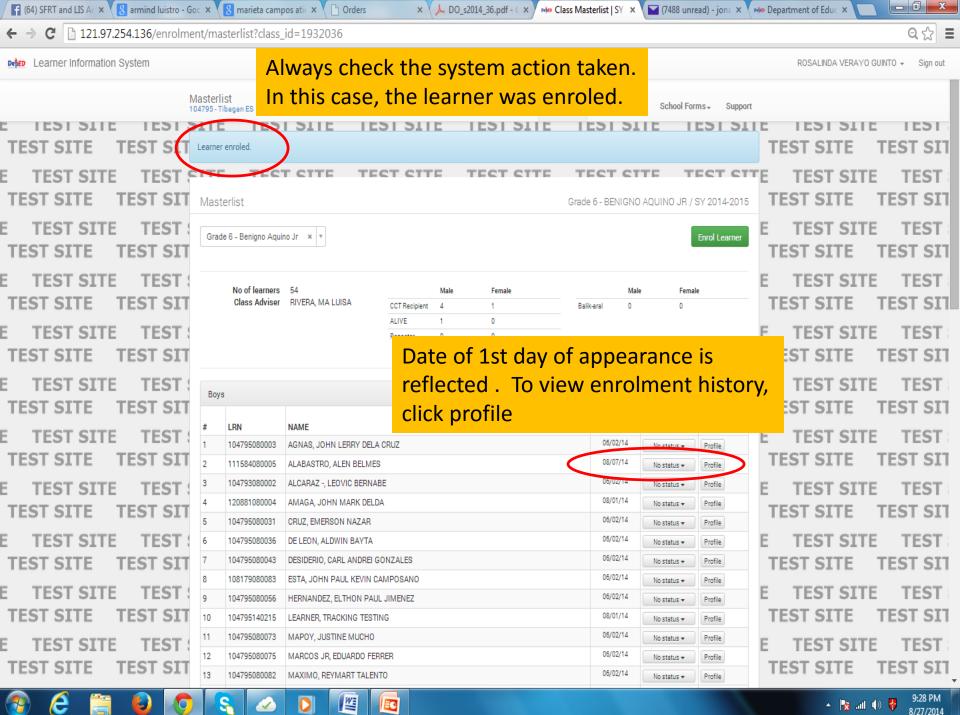

## **RECEIVING SCHOOL**

- SHALL INITIATE THE TRANSACTION
- ENROLL THRU USUAL ENROLLMENT PROCESS (GO TO SECTION THEN ENROLL LEARNER)
- IF THERE IS AN EXISTING RECORDS FROM ORGINATING SCHOOL, THE SYSTEM WILL DISPLAY INFORMATION OF LEARNER
- IF NONE RECORD DETECTED, THE SYSTEM WILL CONFIRM WITH THE USER IF THE LEARNER IS REALY A TRANSFEREE – CLICK BUTTON TO CONFIRM
- HISTORY OF LEARNER ENROLMENT WILL BE UPDATED.
   PLEASE CHECK PROFILE THEN VIEW HISTORY